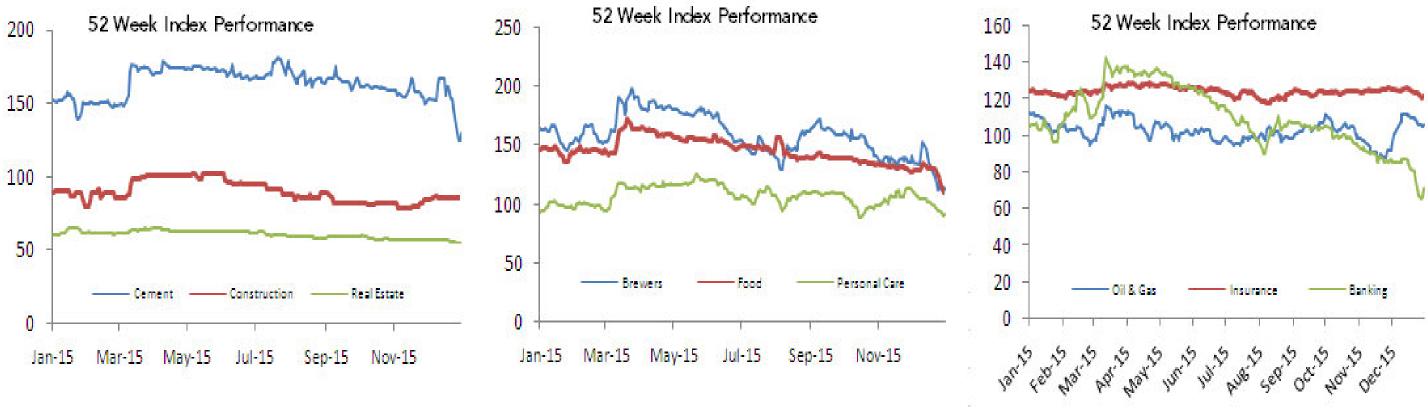

#### Index Performance

|                            |        |         |         |         |                   |            |         | 52 Wk      |           |
|----------------------------|--------|---------|---------|---------|-------------------|------------|---------|------------|-----------|
|                            | 1 Day  | 1 Wk    | 3 Month | 6 Month |                   |            | 52 Wk   | Volatility | 52 Wk Max |
| ARM Sector Indices         | Return | Return  | Return  | Return  | <b>QTD</b> Return | YTD Return | Return  | (SD)       | Drawdown  |
| BANKING                    | 7.77%  | -5.20%  | -32.54% | -38.79% | -18.47%           | -18.47%    | -32.88% | 1.88%      | -5.82%    |
| BREWERS                    | 2.87%  | -3.21%  | -27.80% | -25.29% | -25.51%           | -25.51%    | -30.81% | 2.16%      | -4.60%    |
| CEMENT                     | 4.01%  | -10.92% | -22.15% | -21.81% | -22.45%           | -22.45%    | -14.02% | 1.87%      | -7.26%    |
| PERSONAL CARE              | 1.43%  | -5.09%  | -15.48% | -12.70% | -12.82%           | -12.82%    | -1.20%  | 1.79%      | -4.79%    |
| CONSTRUCTION               | 0.00%  | 0.00%   | 3.42%   | -9.42%  | 0.00%             | 0.00%      | -4.14%  | 1.38%      | -6.92%    |
| FOOD                       | 3.46%  | -8.85%  | -18.72% | -23.03% | -16.23%           | -16.23%    | -22.68% | 1.32%      | -6.05%    |
| INSURANCE                  | 0.39%  | -1.34%  | -1.33%  | -2.18%  | -3.00%            | -3.00%     | -1.09%  | 0.54%      | -1.39%    |
| OIL& GAS                   | 0.58%  | -2.72%  | -3.11%  | 10.53%  | -5.10%            | -5.10%     | -5.77%  | 1.72%      | -3.71%    |
| REAL ESTATE                | 0.60%  | -1.02%  | -7.91%  | -11.34% | -3.12%            | -3.12%     | -8.63%  | 0.62%      | -2.51%    |
| ARM Capitalisation Indices |        |         |         |         |                   |            |         |            |           |
| Large Cap (Top 10%)        | 4.35%  | -7.46%  | -23.90% | -24.88% | -19.91%           | -19.91%    | -18.59% | 1.43%      | -4.75%    |
| Mid Cap (Mid 30%)          | 1.18%  | -4.47%  | -16.62% | -23.72% | -9.33%            | -9.33%     | -17.89% | 0.89%      | -2.38%    |
| Small Cap (Bottom 60%)     | 0.76%  | 5.51%   | 5.43%   | -7.28%  | 1.66%             | 1.66%      | -6.78%  | 0.96%      | -3.72%    |