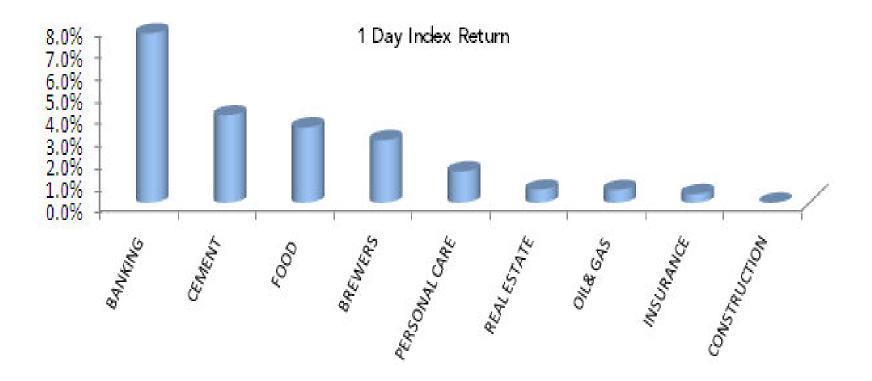

#### Index Performance

|                            |        |         |         |         |                   |            |         | 52 Wk      |           |
|----------------------------|--------|---------|---------|---------|-------------------|------------|---------|------------|-----------|
|                            | 1 Day  | 1 Wk    | 3 Month | 6 Month |                   |            | 52 Wk   | Volatility | 52 Wk Max |
| ARM Sector Indices         | Return | Return  | Return  | Return  | <b>QTD</b> Return | YTD Return | Return  | (SD)       | Drawdown  |
| BANKING                    | 7.77%  | -5.20%  | -32.54% | -38.79% | -18.47%           | -18.47%    | -32.88% | 1.88%      | -5.82%    |
| BREWERS                    | 2.87%  | -3.21%  | -27.80% | -25.29% | -25.51%           | -25.51%    | -30.81% | 2.16%      | -4.60%    |
| CEMENT                     | 4.01%  | -10.92% | -22.15% | -21.81% | -22.45%           | -22.45%    | -14.02% | 1.87%      | -7.26%    |
| PERSONAL CARE              | 1.43%  | -5.09%  | -15.48% | -12.70% | -12.82%           | -12.82%    | -1.20%  | 1.79%      | -4.79%    |
| CONSTRUCTION               | 0.00%  | 0.00%   | 3.42%   | -9.42%  | 0.00%             | 0.00%      | -4.14%  | 1.38%      | -6.92%    |
| FOOD                       | 3.46%  | -8.85%  | -18.72% | -23.03% | -16.23%           | -16.23%    | -22.68% | 1.32%      | -6.05%    |
| INSURANCE                  | 0.39%  | -1.34%  | -1.33%  | -2.18%  | -3.00%            | -3.00%     | -1.09%  | 0.54%      | -1.39%    |
| OIL& GAS                   | 0.58%  | -2.72%  | -3.11%  | 10.53%  | -5.10%            | -5.10%     | -5.77%  | 1.72%      | -3.71%    |
| REAL ESTATE                | 0.60%  | -1.02%  | -7.91%  | -11.34% | -3.12%            | -3.12%     | -8.63%  | 0.62%      | -2.51%    |
| ARM Capitalisation Indices |        |         |         |         |                   |            |         |            |           |
| Large Cap (Top 10%)        | 4.35%  | -7.46%  | -23.90% | -24.88% | -19.91%           | -19.91%    | -18.59% | 1.43%      | -4.75%    |
| Mid Cap (Mid 30%)          | 1.18%  | -4.47%  | -16.62% | -23.72% | -9.33%            | -9.33%     | -17.89% | 0.89%      | -2.38%    |
| Small Cap (Bottom 60%)     | 0.76%  | 5.51%   | 5.43%   | -7.28%  | 1.66%             | 1.66%      | -6.78%  | 0.96%      | -3.72%    |