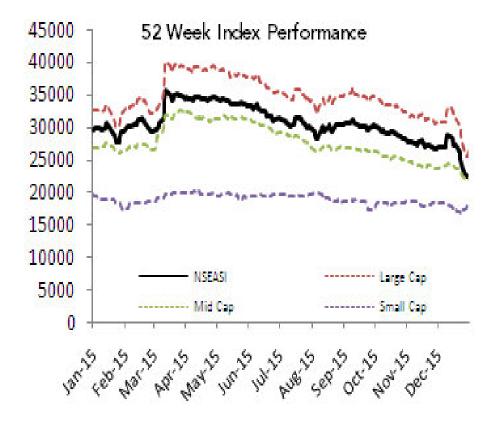

## **Equities at a Glance**

### NSE All Share

|                           | Today's Close | 1 Day Change | 1 Week Change/Level | QTD Change/Level | YTD Change/Level | 52 Week Change/Level |
|---------------------------|---------------|--------------|---------------------|------------------|------------------|----------------------|
| NSEAS Index               | 23,335.01     | 3.91%        | -7.04%              | -18.53%          | -18.53%          | -21.59%              |
| Market Cap (N billions)   | 8,025.35      | 3.91%        | -7.04%              | -18.53%          | -18.53%          | -19.04%              |
| Volume Traded (millions)  | 242.53        | -5.42%       | 1,405.59            | 3,025.49         | 3,025.49         | 89,460.57            |
| Value Traded (N millions) | 1,580.32      | -19.92%      | 13,247.87           | 26,490.79        | 26,490.79        | 890,123.93           |
| NGN/USD                   | 199.35        | 0.00%        | 0.05%               | -0.30%           | -0.30%           | -7.52%               |
| NSEASI (\$)               | 23,335.01     | 3.91%        | -7.00%              | -18.78%          | -18.78%          | -27.49%              |
| Market Cap (\$ millions)  | 40,257.57     | 3.91%        | -7.00%              | -18.77%          | -18.77%          | -24.70%              |

#### Index Performance

|                            |        |         |         |         |                   |            |         | 52 Wk      |           |
|----------------------------|--------|---------|---------|---------|-------------------|------------|---------|------------|-----------|
|                            | 1 Day  | 1 Wk    | 3 Month | 6 Month |                   |            | 52 Wk   | Volatility | 52 Wk Max |
| ARM Sector Indices         | Return | Return  | Return  | Return  | <b>QTD</b> Return | YTD Return | Return  | (SD)       | Drawdown  |
| BANKING                    | 7.77%  | -5.20%  | -32.54% | -38.79% | -18.47%           | -18.47%    | -32.88% | 1.88%      | -5.82%    |
| BREWERS                    | 2.87%  | -3.21%  | -27.80% | -25.29% | -25.51%           | -25.51%    | -30.81% | 2.16%      | -4.60%    |
| CEMENT                     | 4.01%  | -10.92% | -22.15% | -21.81% | -22.45%           | -22.45%    | -14.02% | 1.87%      | -7.26%    |
| PERSONAL CARE              | 1.43%  | -5.09%  | -15.48% | -12.70% | -12.82%           | -12.82%    | -1.20%  | 1.79%      | -4.79%    |
| CONSTRUCTION               | 0.00%  | 0.00%   | 3.42%   | -9.42%  | 0.00%             | 0.00%      | -4.14%  | 1.38%      | -6.92%    |
| FOOD                       | 3.46%  | -8.85%  | -18.72% | -23.03% | -16.23%           | -16.23%    | -22.68% | 1.32%      | -6.05%    |
| INSURANCE                  | 0.39%  | -1.34%  | -1.33%  | -2.18%  | -3.00%            | -3.00%     | -1.09%  | 0.54%      | -1.39%    |
| OIL& GAS                   | 0.58%  | -2.72%  | -3.11%  | 10.53%  | -5.10%            | -5.10%     | -5.77%  | 1.72%      | -3.71%    |
| REAL ESTATE                | 0.60%  | -1.02%  | -7.91%  | -11.34% | -3.12%            | -3.12%     | -8.63%  | 0.62%      | -2.51%    |
| ARM Capitalisation Indices |        |         |         |         |                   |            |         |            |           |
| Large Cap (Top 10%)        | 4.35%  | -7.46%  | -23.90% | -24.88% | -19.91%           | -19.91%    | -18.59% | 1.43%      | -4.75%    |
| Mid Cap (Mid 30%)          | 1.18%  | -4.47%  | -16.62% | -23.72% | -9.33%            | -9.33%     | -17.89% | 0.89%      | -2.38%    |
| Small Cap (Bottom 60%)     | 0.76%  | 5.51%   | 5.43%   | -7.28%  | 1.66%             | 1.66%      | -6.78%  | 0.96%      | -3.72%    |